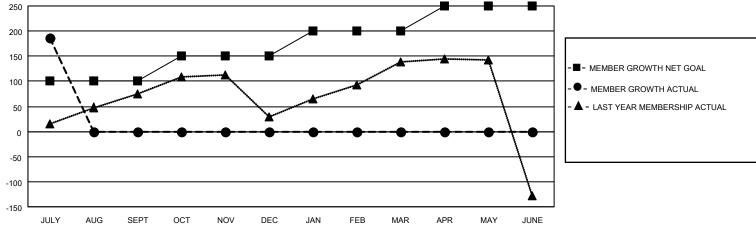

## MONTHLY MEMBERSHIP PROGRESS REPORT

**LOCATION INDIA** District 320 G Results as of: 7/31/2023

| Clubs RESULTS FOR 2023-2024 |   |   |   | Members RESULTS FOR 2023-2024 |     |     |    |
|-----------------------------|---|---|---|-------------------------------|-----|-----|----|
|                             |   |   |   |                               |     |     |    |
| JULY/AUG/SEPT               | 5 | 1 | 0 | JULY/AUG/SEPT                 | 100 | 276 | 65 |
| OCT/NOV/DEC                 | 1 | 0 | 0 | OCT/NOV/DEC                   | 50  | 0   | 0  |
| JAN/FEB/MAR                 | 1 | 0 | 0 | JAN/FEB/MAR                   | 50  | 0   | 0  |
| APR/MAY/JUNE                | 0 | 0 | 0 | APR/MAY/JUNE                  | 50  | 0   | 0  |