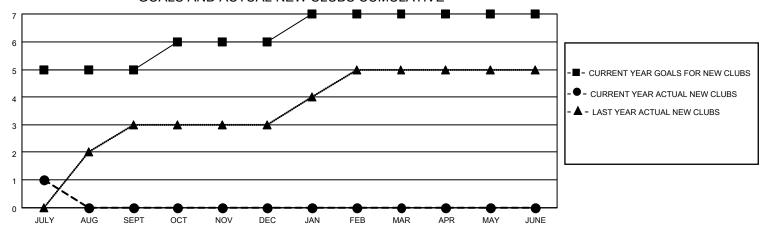

## MONTHLY MEMBERSHIP PROGRESS REPORT

**LOCATION INDIA** District 320 G Results as of: 7/31/2023

| Clubs RESULTS FOR 2023-2024 |   |   |   | Members RESULTS FOR 2023-2024 |     |     |    |
|-----------------------------|---|---|---|-------------------------------|-----|-----|----|
|                             |   |   |   |                               |     |     |    |
| JULY/AUG/SEPT               | 5 | 1 | 0 | JULY/AUG/SEPT                 | 100 | 276 | 65 |
| OCT/NOV/DEC                 | 1 | 0 | 0 | OCT/NOV/DEC                   | 50  | 0   | 0  |
| JAN/FEB/MAR                 | 1 | 0 | 0 | JAN/FEB/MAR                   | 50  | 0   | 0  |
| APR/MAY/JUNE                | 0 | 0 | 0 | APR/MAY/JUNE                  | 50  | 0   | 0  |